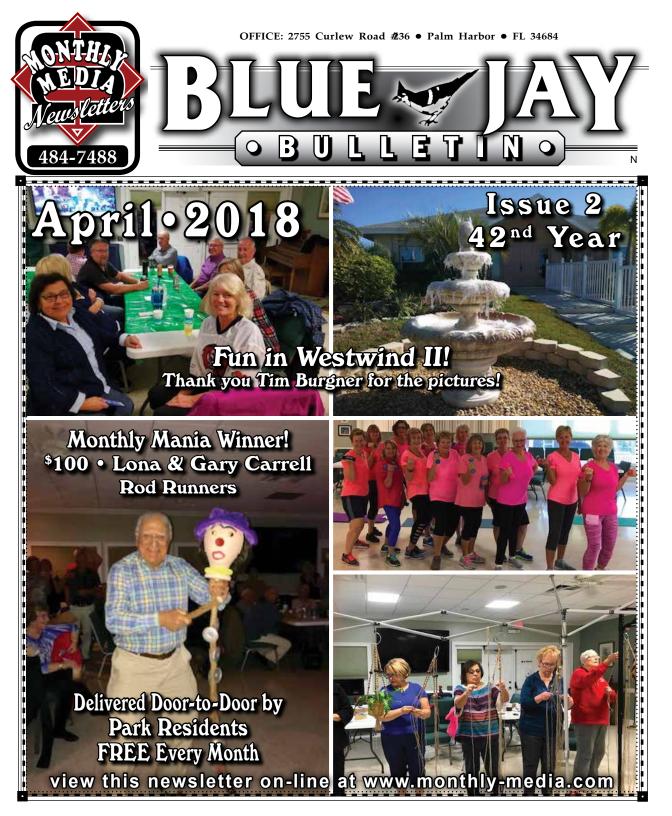

Looking back to March - The Johnny Cash show. There was such a great turn out for that night. In truth, all our special events were so well attended, we ended up having to put up an extended "waiting list" as all tickets were sold out. ..... Next came the 50th Anniversary celebration. This year three couples making that milestone mark were honored. Also, spouses who lost their mates this past year were cited. (I was in the later category, and was very touched)...How thoughtful. ......Every weekend in March was another fun filled event... Just think of them – It started with, ---1.- The individual rummage sale , 2.- Our annual "Farewell picnic", 3.-The St. Pat's Dance; 4.-Spring Fling, 5.- the golf tournament; 6.-an extra afternoon informational and Q&A meeting on how to avoid scams with Deputy Skipper; 7.-Easter Saturday's clubhouse breakfast; and 8.-later the same day, a group went "en masse" to see "The Jersey Boys" live production at Ruth Eckherd Hall. And all that was just last month.

#### **Red Hat Mamas**

Bonnie Preston, Queen Mother

n Thursday, February 15th, our Red Hat luncheon was at Joey's and it was hosted by Barb McCorkle and Betty Ball. Each Red Hat Mama received a small red heart filled with chocolates, compliments of our hosts.

# St. Patrick's Dance

S t. Patrick's Dance is over and I want to thank all who attended making it a a success. It couldn't happen without a great committee and all others who pitched in to move tables and help where needed to get the clubhouse ready for the dance.

Most of the committee have helped with St. Pat's Dance for many years and just go ahead and do what needs to be done. I try to get a new resident to help each year. This year it was Bernie and Sue in unit #21. The rest of the committee consists of co-chair Mike and Pat McKenna, Beverly Myles, Joe and Fran Low, Jim and Betty Ball, Mike Gray, Elaine Braga, Bob and Marcie McGrath and myself.

Music was provided by Ron and the Classics. We hope all enjoyed the evening and had a fun time. Hope to see everyone again next year!

Thanks to All, Jackie Triplett, Mike McKenna and committee